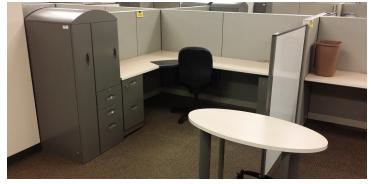

### PROPERTY OVERVIEW

\$13.00 /SF Modified Gross Lease including everything except janitorial. The space is perfectly suited for and currently move in ready as back office and or call center. It has been used as a back office and call center for companies in financial services since the 1980's. This experience in the workforce combined with the strong work ethic of the area provides an attractive talent pool for potential tenants or owner users.

The space is plug and play with 300+ work stations in place. The building has many attractive improvements including 15,000 KW Generator, MDF room, Electrical & Data Closets, and redundant Fiber feeds.

#### **LEASE HIGHLIGHTS**

- 900 Car Parking
- 300+ Work Stations Set Up and Ready For New Tenant
- 10 Manager Cubes
- 14 Offices
- 5 Training Rooms
- 4 Conference Rooms
- 1 Loading Dock
- 2 Copy Rooms
- 3 Data Rooms
- Well Trained Work Force
- 15,000 KW Generator
- Redundant Fiber Feed from east and west into MDF Room MDS Services into 4 Quadrants in the building with CAT 6 Wiring to each work station. MDF has 150 K.Y.A. UPS that feeds entire MDF Room.
- Rooftop Solar Panel Array
- High Level Security