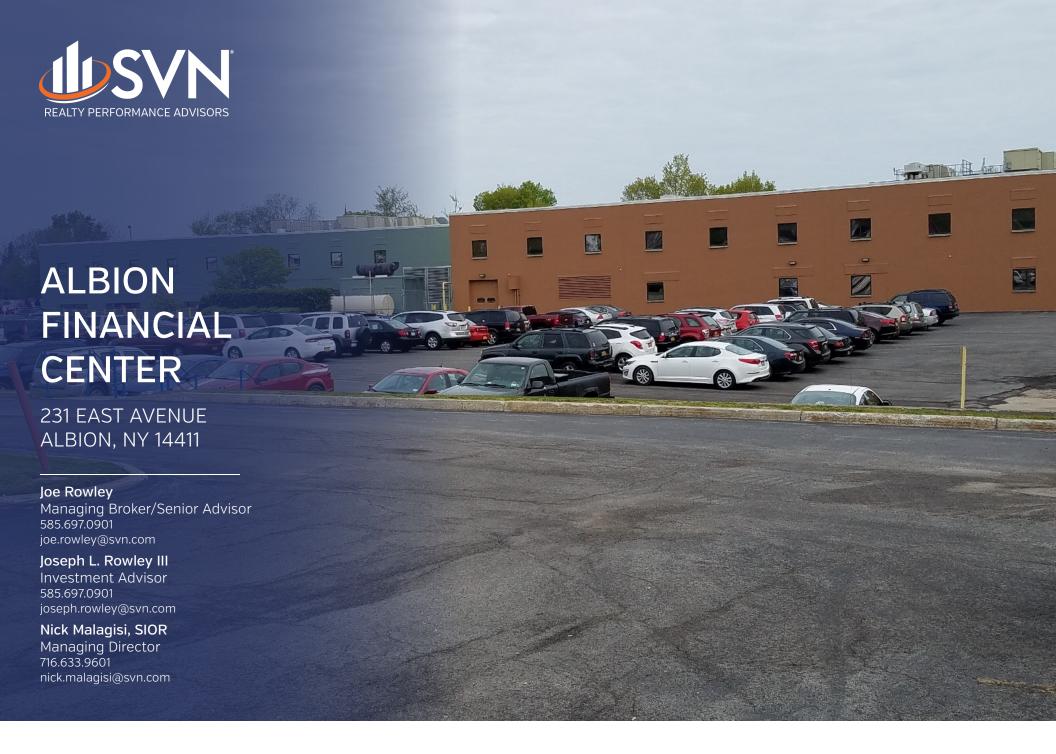

### Property Summary

### PROPERTY OVERVIEW

\$13.00 /SF Modified Gross Lease including everything except janitorial. The space is perfectly suited for and currently move in ready as back office and or call center. It has been used as a back office and call center for companies in financial services since the 1980's. This experience in the workforce combined with the strong work ethic of the area provides an attractive talent pool for potential tenants or owner users.

The building is also available for sale for \$2,500,000.