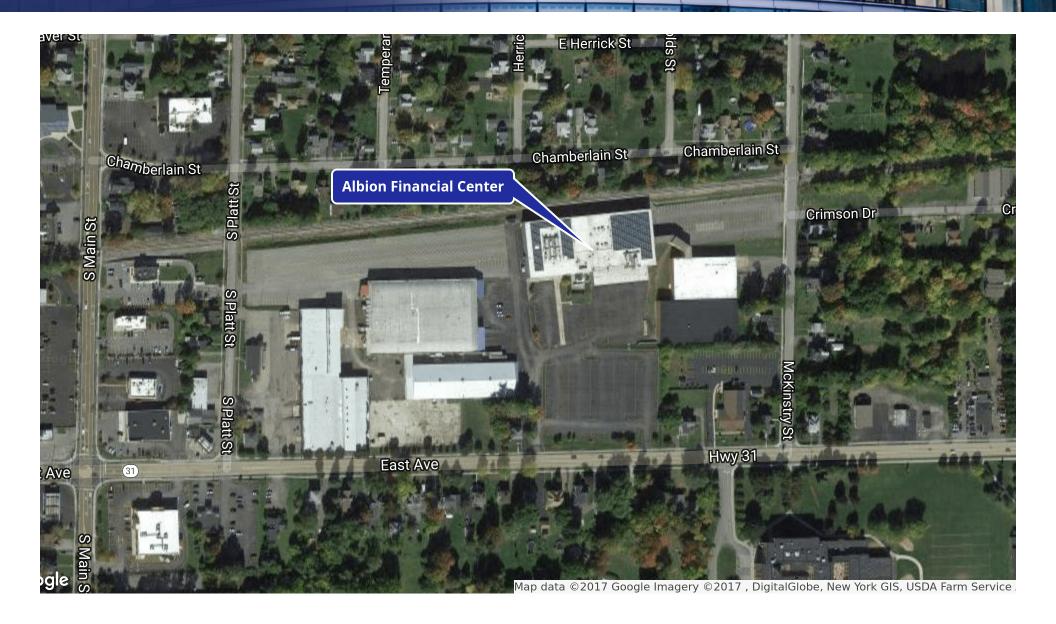

ce. The building has many attractive improvements including 15,000 KW Generator, MDF room, Electrical & Data Closets, and redundant Fiber feeds.

The building is also available for sale for \$2,500,000.

## Complete Highlights

#### **LEASE HIGHLIGHTS**

- 900 Car Parking
- 300+ Work Stations Set Up and Ready For New Tenant
- 10 Manager Cubes
- 14 Offices
- 5 Training Rooms
- 4 Conference Rooms
- 1 Loading Dock
- 2 Copy Rooms
- 3 Data Rooms
- Well Trained Work Force
- 15,000 KW Generator
- Redundant Fiber Feed from east and west into MDF Room MDS Services into 4 Quadrants in the building with CAT 6 Wiring to each work station. MDF has 150 K.Y.A. UPS that feeds entire MDF Room.
- Rooftop Solar Panel Array
- High Level Security







### First Floor Plan



## Location Map



# Aerial Map



# Demographics Map



| POPULATION                            | 1 MILE           | 5 MILES              | 10 MILES              |
|---------------------------------------|------------------|----------------------|-----------------------|
| Total population                      | 240              | 6,022                | 26,303                |
| Median age                            | 39.8             | 39.7                 | 40.5                  |
| Median age (male)                     | 37.8             | 37.8                 | 39.2                  |
| Median age (Female)                   | 40.9             | 40.7                 | 41.3                  |
|                                       |                  |                      |                       |
| HOUSEHOLDS & INCOM