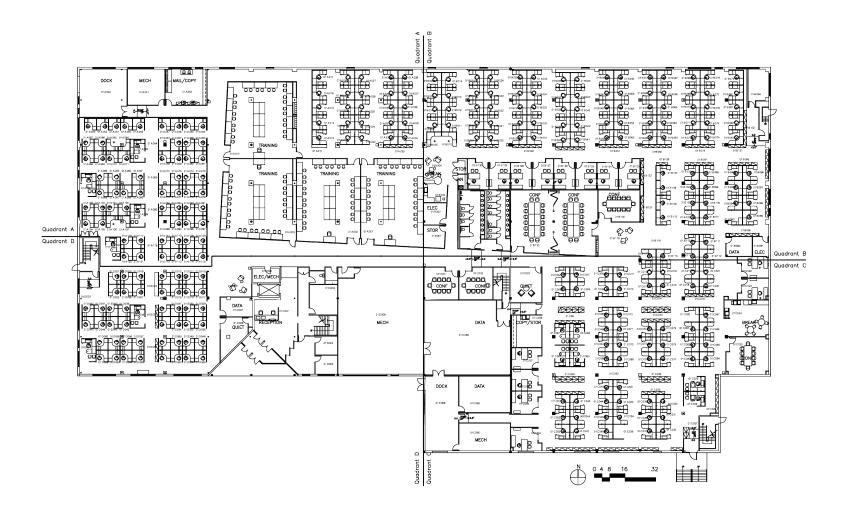

### First Floor Plan

#### **LEASE HIGHLIGHTS**

- 900 Car Parking
- 300+ Work Stations Set Up and Ready For New Tenant
- 10 Manager Cubes
- 14 Offices
- 5 Training Rooms
- 4 Conference Rooms
- 1 Loading Dock
- 2 Copy Rooms
- 3 Data Rooms
- Well Trained Work Force
- 15,000 KW Generator
- Redundant Fiber Feed from east and west into MDF Room MDS Services into 4 Quadrants in the building with CAT 6 Wiring to each work station. MDF has 150 K.Y.A. UPS that feeds entire MDF Room.
- Rooftop Solar Panel Array
- High Level Security