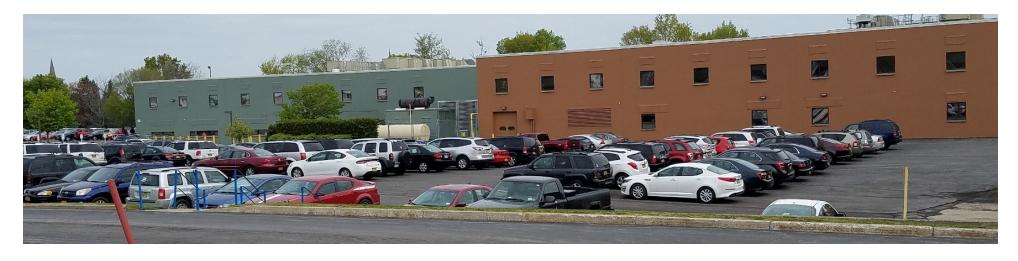

### **OFFERING SUMMARY**

Available SF: 60,000 SF

Lease Rate: \$13.00 SF/yr Gross

Lease Including Utilities

Lot Size: 4.2 Acres

Year Built: 1975

Building Size: 130,000

Renovated: 2013

Zoning: LI - Light Industrial

#### **LEASE HIGHLIGHTS**

- 900 Car Parking
- 300+ Work Stations Set Up and Ready For New Tenant
- 10 Manager Cubes
- 14 Offices
- 5 Training Rooms
- 4 Conference Rooms
- 1 Loading Dock
- 2 Copy Rooms
- 3 Data Rooms
- Well Trained Work Force
- 15,000 KW Generator
- Redundant Fiber Feed from east and west into MDF Room MDS Services into 4 Quadrants in the building with CAT 6 Wiring to each work station. MDF has 150 K.Y.A. UPS that feeds entire MDF Room.
- Rooftop Solar Panel Array
- High Level Security