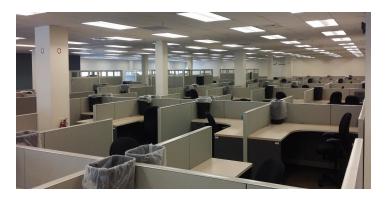

The space is plug and play with 300+ work stations in place. The building has many attractive improvements including 15,000 KW Generator, MDF room, Electrical & Data Closets, and redundant Fiber feeds.

#### **LEASE HIGHLIGHTS**

- 900 Car Parking
- 300+ Work Stations Set Up and Ready For New Tenant
- 10 Manager Cubes
- 14 Offices
- 5 Training Rooms
- 4 Conference Rooms
- 1 Loading Dock
- 2 Copy Rooms
- 3 Data Rooms
- Well Trained Work Force
- 15,000 KW Generator
- Redundant Fiber Feed from east and west into MDF Room MDS Services into 4 Quadrants in the building with CAT 6 Wiring to each work station. MDF has 150 K.Y.A. UPS that feeds entire MDF Room.
- Rooftop Solar Panel Array
- High Level Security